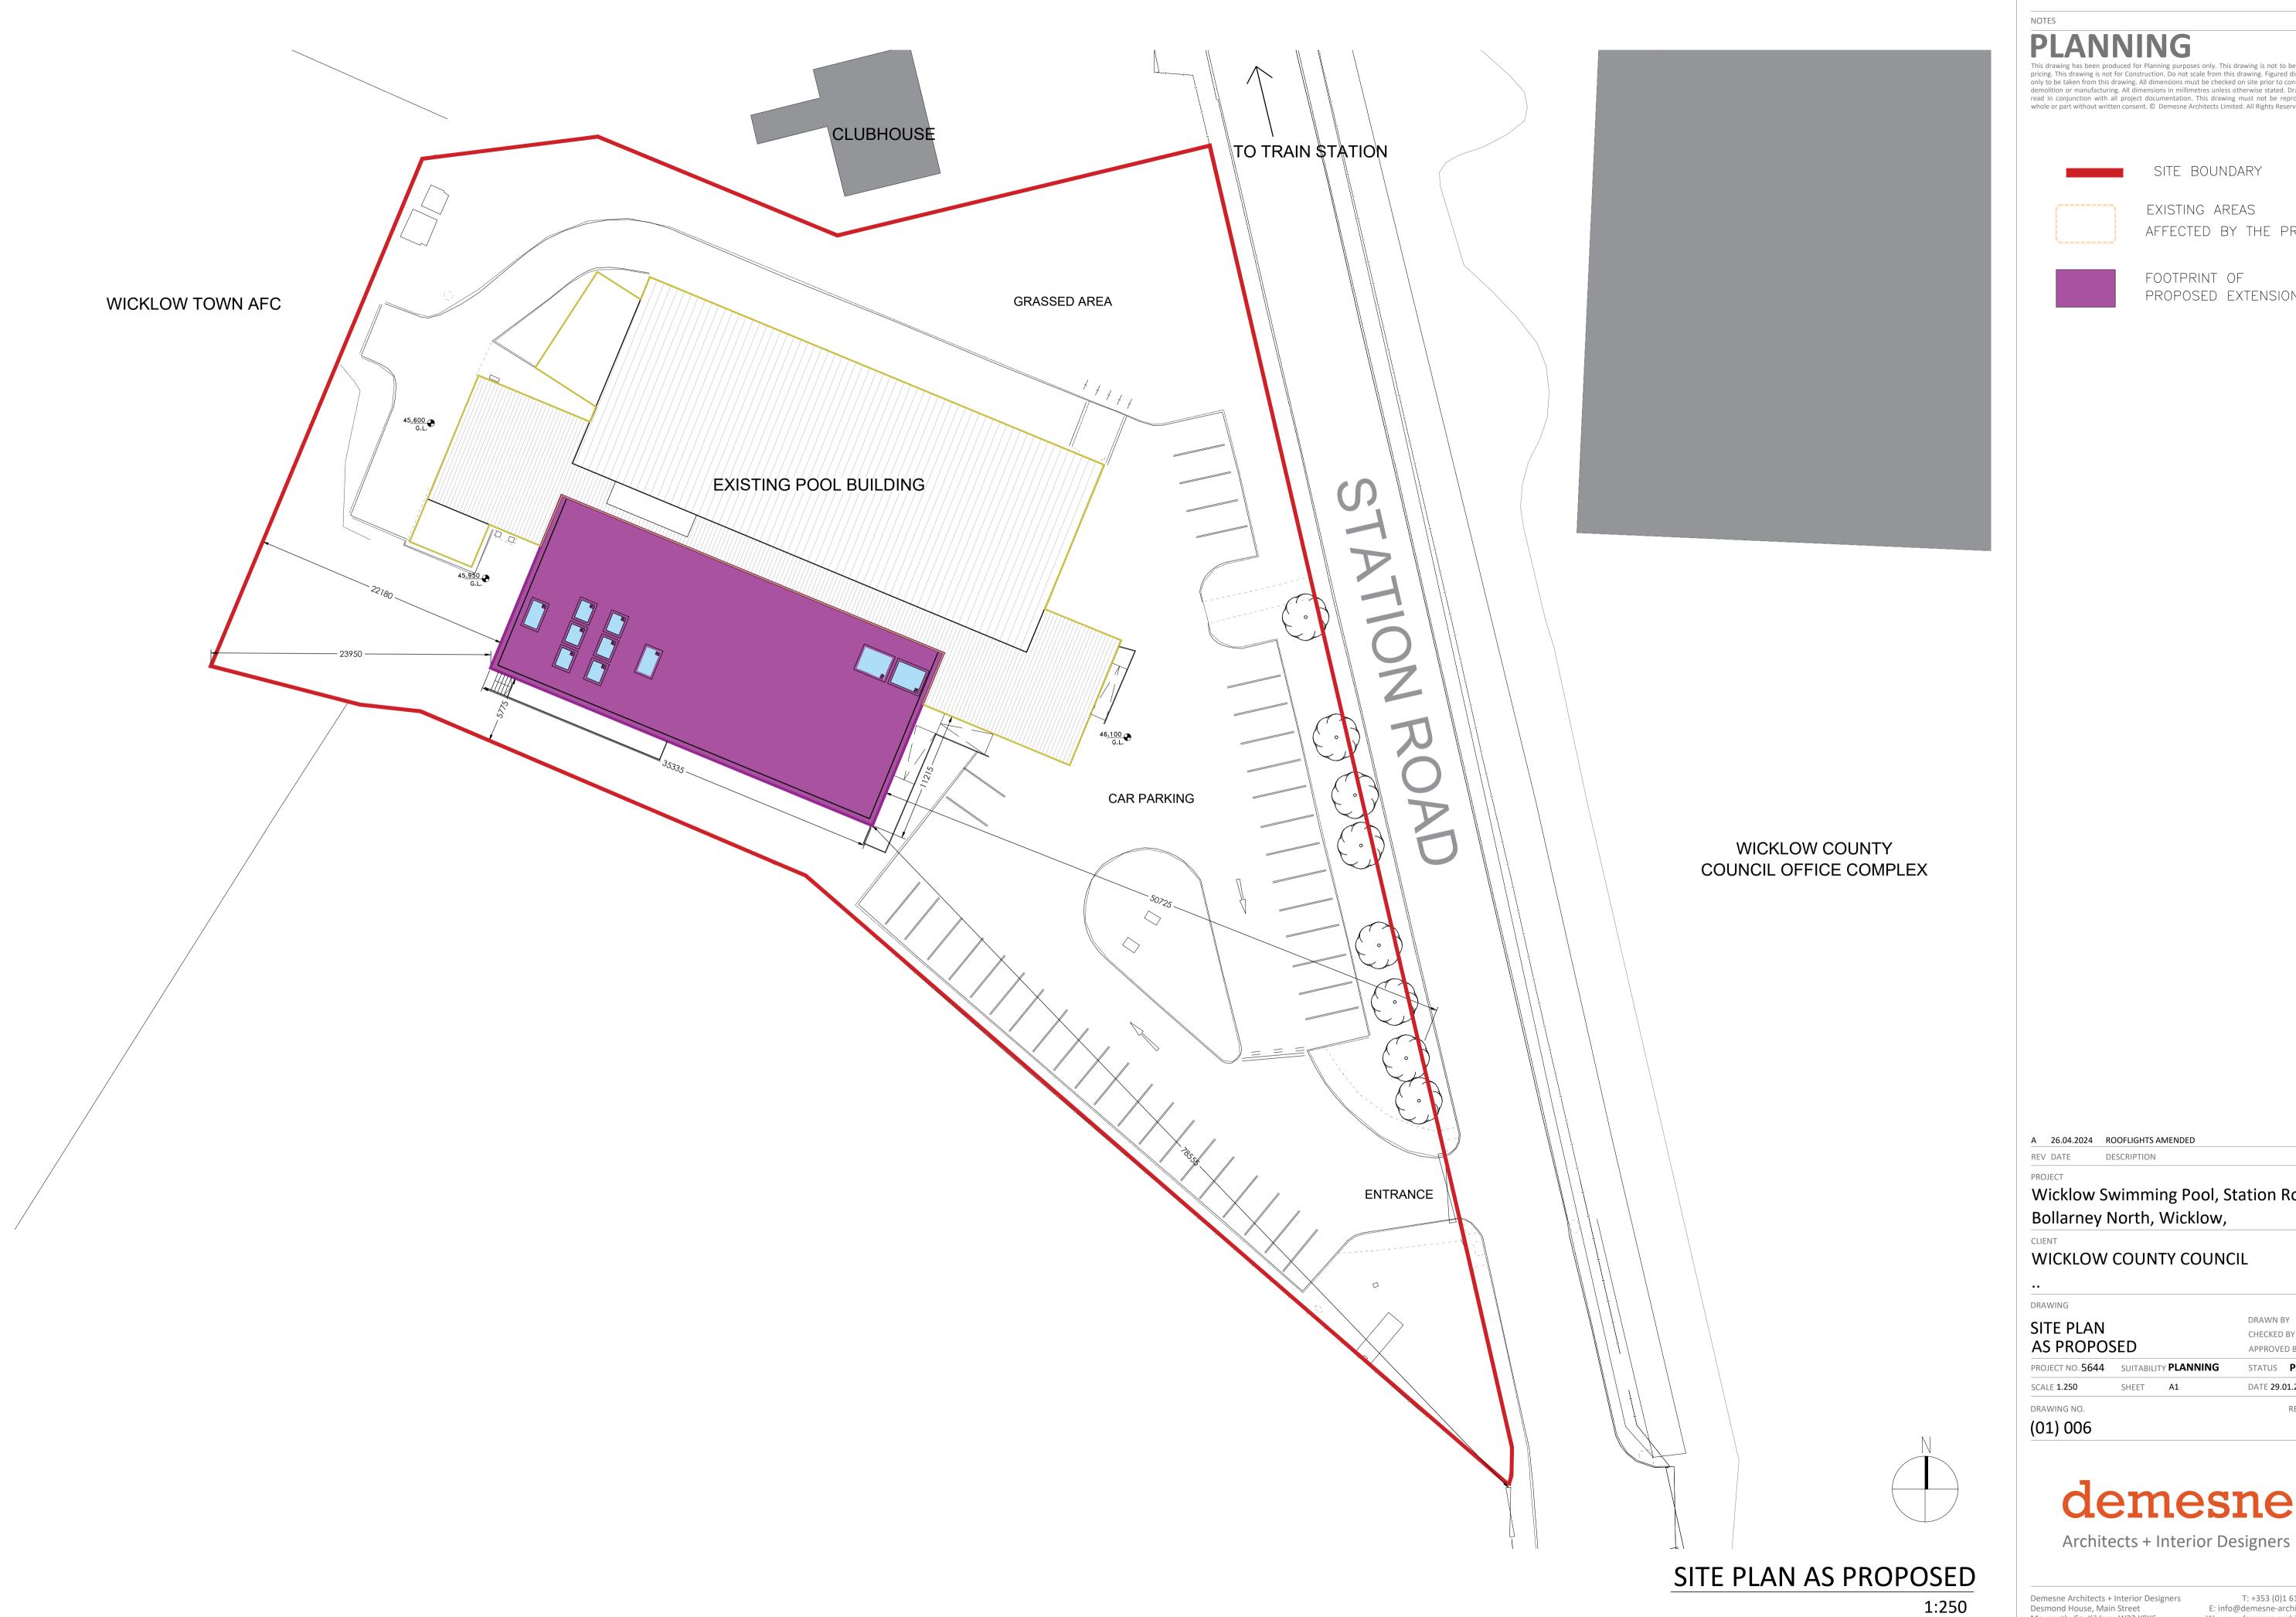

This drawing has been produced for Planning purposes only. This drawing is not to be used for pricing. This drawing is not for Construction. Do not scale from this drawing. Figured dimensions only to be taken from this drawing. All dimensions must be checked on site prior to construction, demolition or manufacturing. All dimensions in millimetres unless otherwise stated. Drawings to read in conjunction with all project documentation. This drawing must not be reproduced in whole or part without written consent. © Demesne Architects Limited. All Rights Reserved.

SITE BOUNDARY

EXISTING AREAS AFFECTED BY THE PROJE

FOOTPRINT OF PROPOSED EXTENSION

A 26.04.2024 ROOFLIGHTS AMENDED REV DATE DESCRIPTION Wicklow Swimming Pool, Station Road,

WICKLOW COUNTY COUNCIL

SITE PLAN AS PROPOSED

PROJECT NO. 5644 SUITABILITY PLANNING STATUS PART 8 DATE 29.01.2024

DRAWING NO. (01) 006

demesne

Demesne Architects + Interior Designers Desmond House, Main Street Maynooth, Co. Kildare, W23 Y8X6

T: +353 (0)1 610 6900 E: info@demesne-architects.ie W: www.demesne-architects.ie

DRAWN BY LBD

CHECKED BY SS

REVISION

APPROVED BY